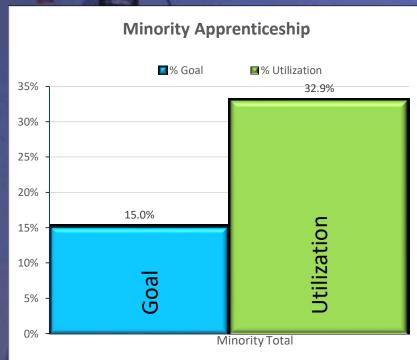

# Apprenticeship exceeding Goals

**UTILIZATION** 

Vomen: 10.0% Goal / 10.0% Utilization = 100.0%

Minority: 15.0% Goal / 32.9% Utilization = 219.3%

Total: 15.0% Goal / 18.6% Utilization = 124.0%