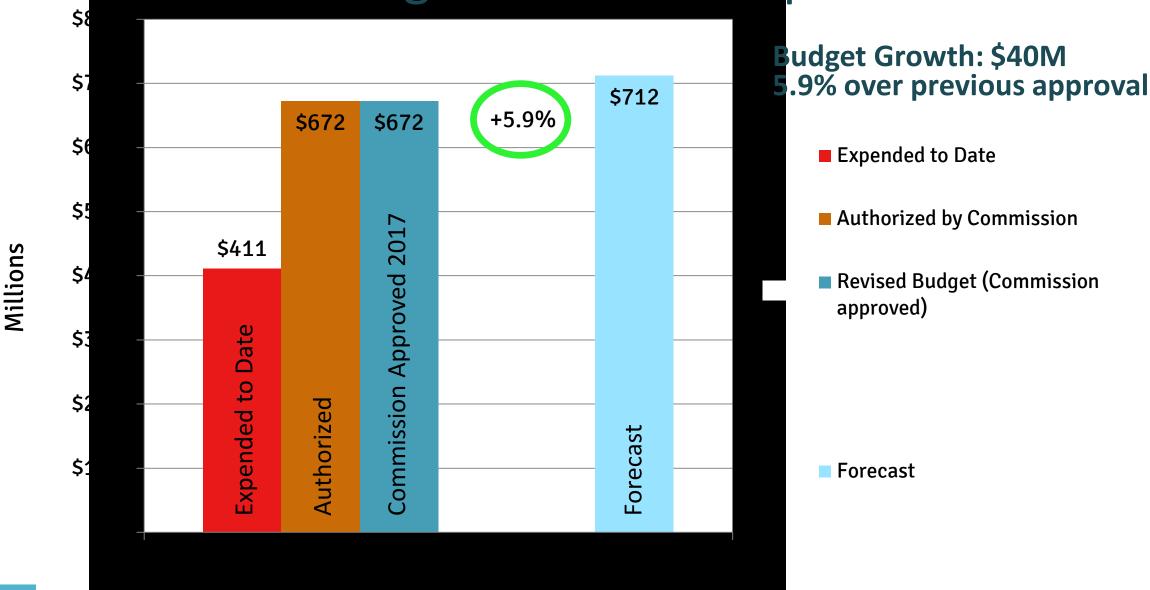

# Factors Driving Increase

### Capital:

- Design development allowance, now complete
- Code changes
- Differing site conditions discovered during construction
- Market Conditions & Contractor Availability
  - Lack of Subcontractor availability, labor shortages, luck of qualities labor
  - Ability to "pick and choose" projects
- Schedule/Phasing Complexity:
  - Maintaining 'prior to construction' levels of operational & customer service