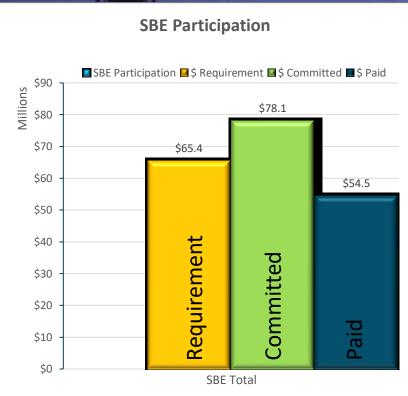

riving Increase

### Capital:

- Design development allowance, now complete
- Code changes
- Differing site conditions discovered during construction
- Market Conditions & Contractor Availability
  - Lack of Subcontractor availability, labor shortages, luck of qualities labor
  - Ability to "pick and choose" projects
- Schedule/Phasing Complexity:
  - Maintaining 'prior to construction' levels of operational & customer service

#### Capital (cont d).

Reconstructing vertical circulation core while passengers moving

area.

Scope Additions

### Expense

contaminated & unsuitable

Customer service provision changes

incorporating a more rigorous activation effort





Capital vs Expense

ocus on budgeting for maintaining customer experience during construction

## Small Business on Track









WMBE: \$11.9M Paid / \$14.7M Required = 80.8%

# Apprenticeship exceeding Goals







**UTILIZATION** 

Vomen: 10.0% Goal / 10.0% Utilization = 100.0%

Minority: 15.0% Goal / 32.9% Utilization = 219.3%

Total: 15.0% Goal / 18.6% Utilization = 124.0%

# Program on Schedule

| Start Finish | Finish.    | 10 | Tack Name                   | 2019 Today |                                         |   |     |     |   |   |                                         |   | 2020 |   |   |   |       |       |     |   |   |   |   | 2021 |                                         |   |   |   |                                         |   |       |       |     |      |       |                                         |                                         |    |
|--------------|------------|----|-----