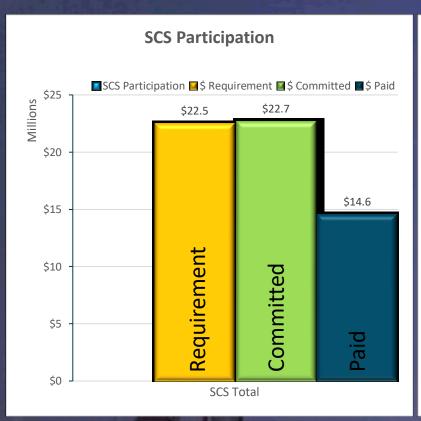

Driving Increase

### Capital:

- Design development allowance, now complete
- Code changes
- Differing site conditions discovered during construction
- Market Conditions & Contractor Availability
  - Lack of Subcontractor availability, labor shortages, luck of qualities labor
  - Ability to "pick and choose" projects
- Schedule/Phasing Complexity:
  - Maintaining 'prior to construction' levels of operational & customer service

#### Capital (cont d).

Reconstructing vertical circulation core while passengers moving

area.

Scope Additions

### Expense

contaminated & unsuitable

Customer service provision changes

incorporating a more rigorous activation effort





Capital vs Expense

ocus on budgeting for maintaining customer experience during construction

## Small Business on Track









WMBE: \$11.9M Paid / \$14.7M Required = 80.8%

# Apprenticeship exceeding Goals







**UTILIZATION** 

Vomen: 10.0% Goal / 10.0% Utilization = 100.0%

Minority: 15.0% Goal / 32.9% Utilization = 219.3%

Total: 15.0% Goal / 18.6% Utilization = 124.0%

# Program on Schedule

| Start Finish | Finish.    | 10 | Tack Name                   | 2019 Today |                                         |   |     |     |   |   |                                         |   | 2020 |   |   |   |       |       |     |   |   |   |   | 2021 |                                         |   |   |   |                                         |   |       |       |     |      |       |                                         |                                         |    |
|--------------|------------|----|---