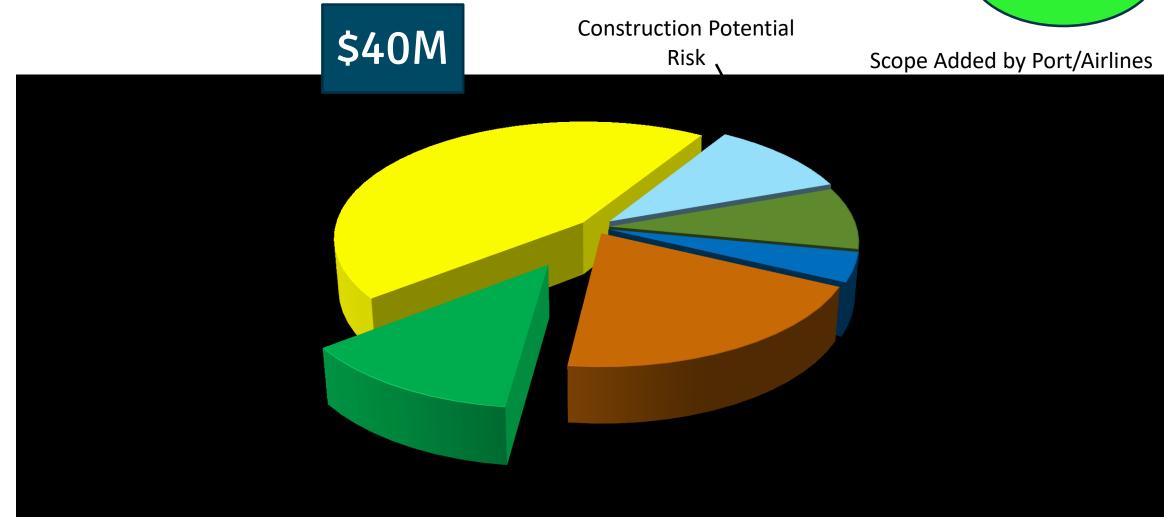

# Factors Driving Increase

#### Capital (cont d).

Reconstructing vertical circulation core while passengers moving

area.

Scope Additions