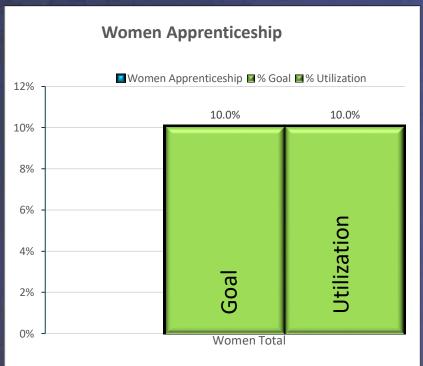

# Apprenticeship exceeding Goals

**UTILIZATION** 

Vomen: 10.0% Goal / 10.0% Utilization = 100.0%

Minority: 15.0% Goal / 32.9% Utilization = 219.3%

Total: 15.0% Goal / 18.6% Utilization = 124.0%