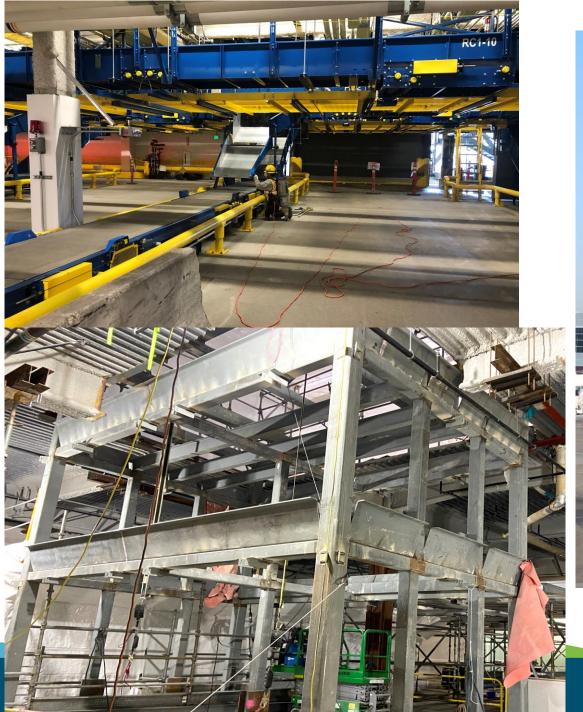

#### Capital (cont d).

Reconstructing vertical circulation core while passengers moving

area.

Scope Additions