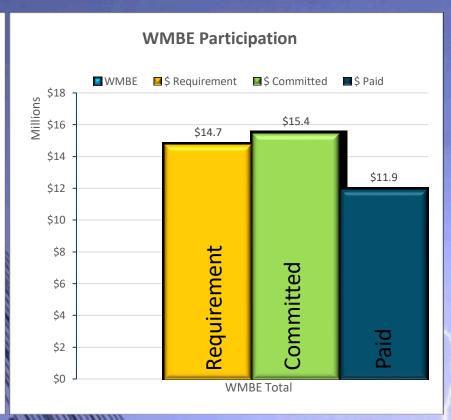

ving Increase

### Capital:

- Design development allowance, now complete
- Code changes
- Differing site conditions discovered during construction
- Market Conditions & Contractor Availability
  - Lack of Subcontractor availability, labor shortages, luck of qualities labor
  - Ability to "pick and choose" projects
- Schedule/Phasing Complexity:
  - Maintaining 'prior to construction' levels of operational & customer service

#### Capital (cont d).

Reconstructing vertical circulation core while passengers moving

area.

Scope Additions

### Expense

contaminated & unsuitable

Customer service provision changes

incorporating a more rigorous activation effort





Capital vs Expense

ocus on budgeting for maintaining customer experience during construction

## Small Business on Track









WMBE: \$11.9M Paid / \$14.7M Required = 80.8%

# Apprenticeship exceeding Goals







**UTILIZATION** 

Vomen: 10.0% Goal / 10.0% Utilization = 100.0%

Minority: 15.0% Goal / 32.9% Utilization = 219.3%

Total: 15.0% Goal / 18.6% Utilization = 124.0%

# Program on Schedule

| Start Finish | Finish.    | 10 | Tack Name                   | 2019 Today |                                         |   |     |     |   |   |                                         |   | 2020 |   |   |   |       |       |     |   |   |   |   | 2021 |                                         |   |   |   |                                         |   |       |       |     |      |       |                                         |                                         |    |
|--------------|------------|----|-------